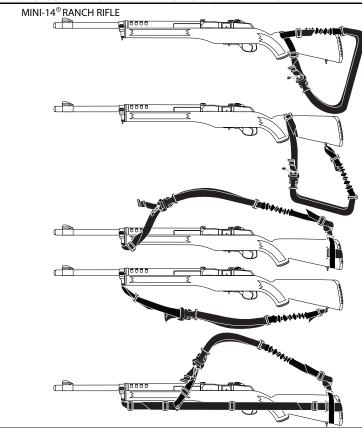

THE FOLLOWING ILLUSTRATES THE FINAL 1, 2, OR 3 POINT SLING ASSEMBLY ON YOUR FIXED OR COLLAPSABLE BUTTSTOCK WEAPON. THE ILLUSTRATIONS FOR AMBIDEXTROUS T.H.E. ™ MAMBA™ ARE FOR VARIOUS WEAPONS. USE THE ASSEMBLY PARTS LIST FOR REFERENCE.