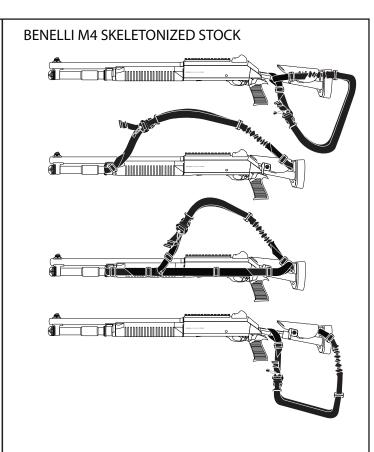

THE FOLLOWING ILLUSTRATES THE FINAL 1, 2, OR 3 POINT SLING ASSEMBLY ON YOUR FIXED OR COLLAPSABLE BUTTSTOCK WEAPON. THE ILLUSTRATIONS FOR AMBIDEXTROUS T.H.E. ™ MAMBA™ ARE FOR VARIOUS WEAPONS. USE THE ASSEMBLY PARTS LIST FOR REFERENCE.