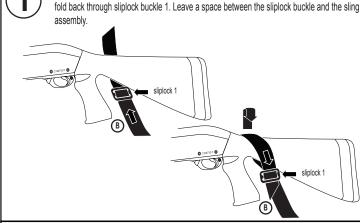

FIRST, after removing the T.H.E. MAMBA sling from the package seperate it into the three parts shown in the assembly parts list in the top right corner of this page.

THE FOLLOWING ILLUSTRATES THE FINAL 1, 2, OR 3 POINT SLING ASSEMBLY ON YOUR FIXED OR COLLAPSABLE BUTTSTOCK WEAPON. THE ILLUSTRATIONS FOR AMBIDEXTROUS T.H.E. ™ MAMBA™ ARE FOR VARIOUS WEAPONS. USE THE ASSEMBLY PARTS LIST FOR REFERENCE.