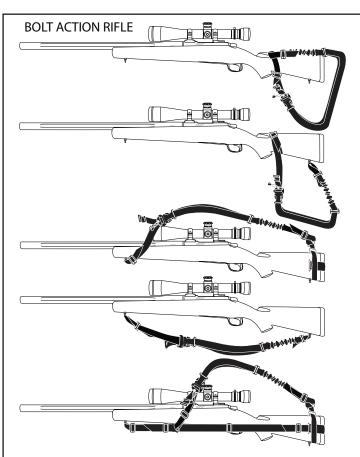

THE FOLLOWING ILLUSTRATES THE FINAL 1, 2, OR 3 POINT SLING ASSEMBLY ON YOUR FIXED OR COLLAPSABLE BUTTSTOCK WEAPON. THE ILLUSTRATIONS FOR AMBIDEXTROUS T.H.E. ™ MAMBA™ ARE FOR VARIOUS WEAPONS. USE THE ASSEMBLY PARTS LIST FOR REFERENCE.