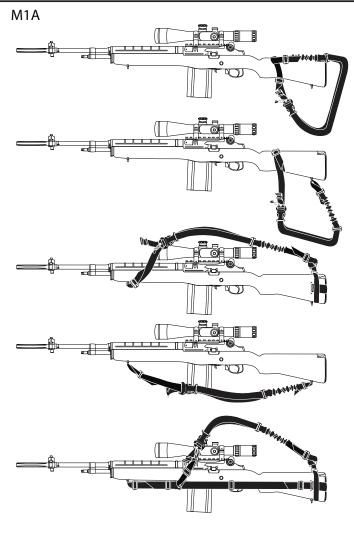

THE FOLLOWING ILLUSTRATES THE FINAL 1, 2, OR 3 POINT SLING ASSEMBLY ON YOUR FIXED OR COLLAPSABLE BUTTSTOCK WEAPON. THE ILLUSTRATIONS FOR AMBIDEXTROUS T.H.E. ™ MAMBA™ ARE FOR VARIOUS WEAPONS. USE THE ASSEMBLY PARTS LIST FOR REFERENCE.