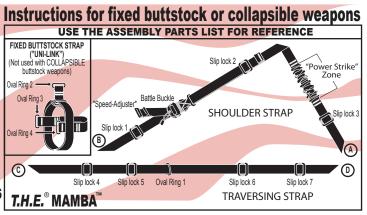

THE FOLLOWING ILLUSTRATES THE FINAL 1, 2, OR 3 POINT SLING ASSEMBLY ON YOUR FIXED OR COLLAPSABLE BUTTSTOCK WEAPON. THE ILLUSTRATIONS FOR AMBIDEXTROUS T.H.E. ™ MAMBA™ ARE FOR VARIOUS WEAPONS. USE THE ASSEMBLY PARTS LIST FOR REFERENCE.

FIRST, after removing the T.H.E. MAMBA sling from the package seperate it into the three parts shown in the assembly parts list in the top right corner of this page.