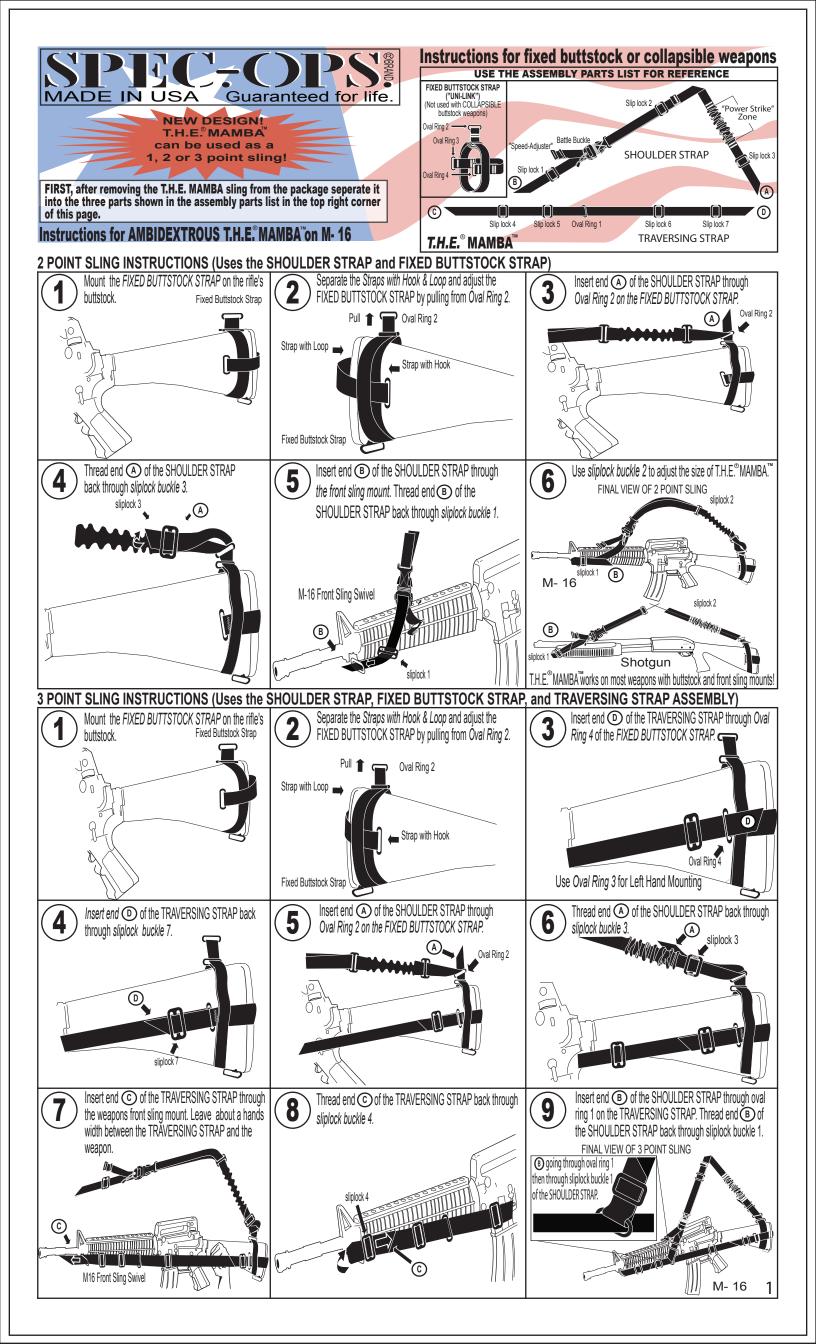

## Instructions for AMBIDEXTROUS T.H.E. MAMBA on SHOTGUN 1 POINT SLING INSTRUCTIONS (Uses the SHOULDER STRAP)

Insert end (B) of the SHOULDER STRAP under and around the butt of the shotgun then fold back through sliplock buckle 1. Leave a space between the sliplock buckle and the sling assembly.