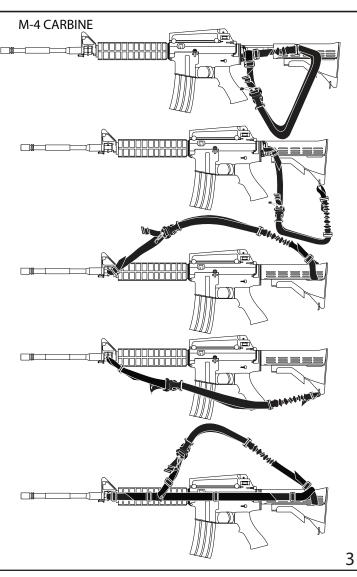

THE FOLLOWING ILLUSTRATES THE FINAL 1, 2, OR 3 POINT SLING ASSEMBLY ON YOUR FIXED OR COLLAPSABLE BUTTSTOCK WEAPON. THE ILLUSTRATIONS FOR AMBIDEXTROUS T.H.E. ™ MAMBA™ ARE FOR VARIOUS WEAPONS. USE THE ASSEMBLY PARTS LIST FOR REFERENCE.