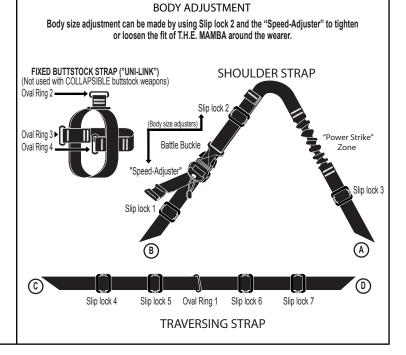

FIRST, after removing the T.H.E. MAMBA sling from the package seperate it into the three parts shown in the assembly parts list in the top right corner of this page.

## Instructions for AMBIDEXTROUS T.H.E. MAMBA on SHOTGUN 1 POINT SLING INSTRUCTIONS (Uses the SHOULDER STRAP)

Insert end (B) of the SHOULDER STRAP under and around the butt of the shotgun then fold back through sliplock buckle 1. Leave a space between the sliplock buckle and the sling assembly.