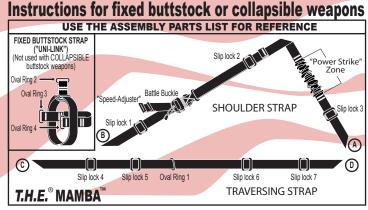

## Instructions for AMBIDEXTROUS T.H.E. MAMBA on SHOTGUN 1 POINT SLING INSTRUCTIONS (Uses the SHOULDER STRAP)

Insert end (B) of the SHOULDER STRAP under and around the butt of the shotgun then fold back through sliplock buckle 1. Leave a space between the sliplock buckle and the sling assembly.