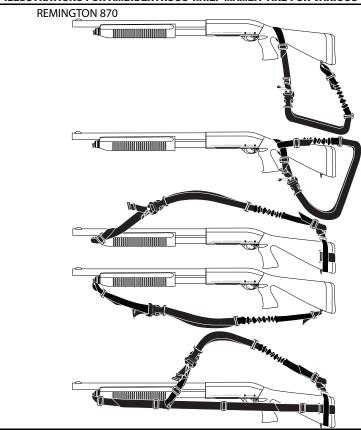

THE FOLLOWING ILLUSTRATES THE FINAL 1, 2, OR 3 POINT SLING ASSEMBLY ON YOUR FIXED OR COLLAPSABLE BUTTSTOCK WEAPON. THE ILLUSTRATIONS FOR AMBIDEXTROUS T.H.E. ™ MAMBA™ ARE FOR VARIOUS WEAPONS. USE THE ASSEMBLY PARTS LIST FOR REFERENCE.