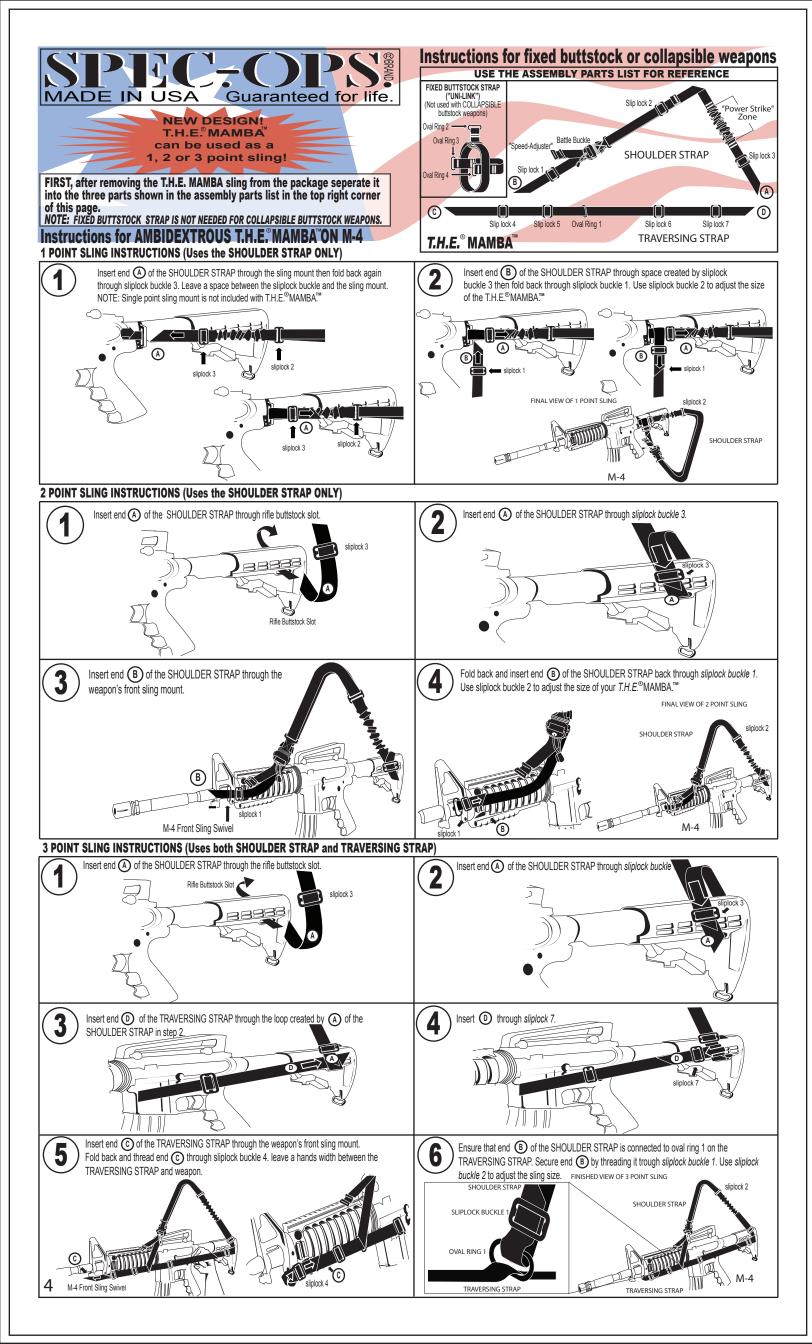

FIRST, after removing the T.H.E. MAMBA sling from the package seperate it into the three parts shown in the assembly parts list in the top right corner of this page.

## Instructions for AMBIDEXTROUS T.H.E. MAMBA on SHOTGUN 1 POINT SLING INSTRUCTIONS (Uses the SHOULDER STRAP)

Insert end (B) of the SHOULDER STRAP under and around the butt of the shotgun then fold back through sliplock buckle 1. Leave a space between the sliplock buckle and the sling assembly.

THE FOLLOWING ILLUSTRATES THE FINAL 1, 2, OR 3 POINT SLING ASSEMBLY ON YOUR FIXED OR COLLAPSABLE BUTTSTOCK WEAPON. THE ILLUSTRATIONS FOR AMBIDEXTROUS T.H.E. ™ MAMBA™ ARE FOR VARIOUS WEAPONS. USE THE ASSEMBLY PARTS LIST FOR REFERENCE.