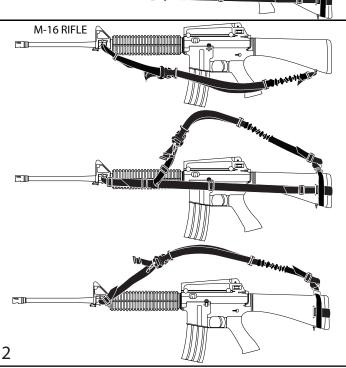

THE FOLLOWING ILLUSTRATES THE FINAL 1, 2, OR 3 POINT SLING ASSEMBLY ON YOUR FIXED OR COLLAPSABLE BUTTSTOCK WEAPON. THE ILLUSTRATIONS FOR AMBIDEXTROUS T.H.E. ™ MAMBA™ ARE FOR VARIOUS WEAPONS. USE THE ASSEMBLY PARTS LIST FOR REFERENCE.