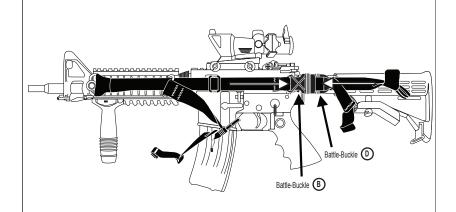

## Instructions for MAMBA™on M- 4

Pass Battle-Buckle "D" of the REAR TRAVERSING STRAP through the loop end "E" as shown.

Connect Battle-Buckle "B" of the FRONT TRAVERSING STRAP to Battle-Buckle "D" of the REAR TRAVERSING STRAP.