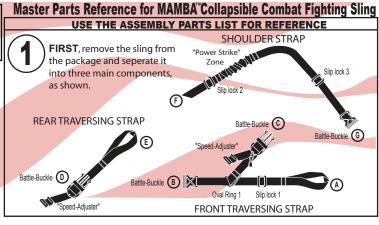

MANBA<sup>™</sup> Combat Fighting Sling Collapsible Buttstock Installation Instructions

FOLLOW STEPS 1 THROUGH 7 TO CONFIGURE MAMBATON YOUR COLLAPSIBLE BUTTSTOCK WEAPON. USE THE ASSEMBLY PARTS LIST FOR REFERENCE.