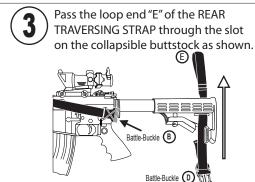

## Instructions for MAMBA™on M- 4

Pass Battle-Buckle "D" of the REAR TRAVERSING STRAP through the loop end "E" as shown.

Connect Battle-Buckle "B" of the FRONT TRAVERSING STRAP to Battle-Buckle "D" of the REAR TRAVERSING STRAP.