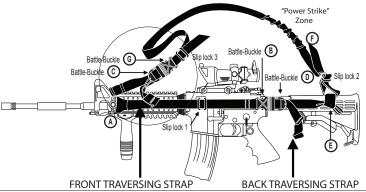

Pass end "F" of the SHOULDER STRAP through the loop created by the REAR TRAVERSING STRAP as shown and then thread end "F" through Slip lock 2.

Connect Battle-Buckle "C" of the FRONT TRAVERSING STRAP to Battle-Buckle "G" of the SHOULDER STRAP. Use the "Speed Adjuster", Slip lock 2 and 3 for adjustment purposes.

SHOULDER STRAP

"Power Strike"