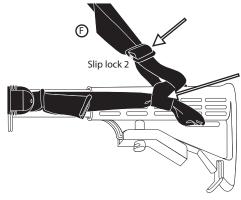

Pass end "F" of the SHOULDER STRAP through the loop created by the REAR TRAVERSING STRAP as shown and then thread end "F" through Slip lock 2.

Connect Battle-Buckle "C" of the FRONT TRAVERSING STRAP to Battle-Buckle "G" of the SHOULDER STRAP. Use the "Speed Adjuster", Slip lock 2 and 3 for adjustment purposes.