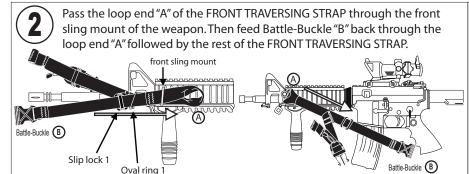

MANBA<sup>™</sup> Combat Fighting Sling Collapsible Buttstock Installation Instructions

FOLLOW STEPS 1 THROUGH 7 TO CONFIGURE MAMBATON YOUR COLLAPSIBLE BUTTSTOCK WEAPON. USE THE ASSEMBLY PARTS LIST FOR REFERENCE.