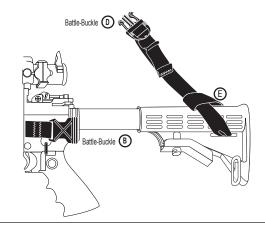

## Instructions for MAMBA™on M- 4

Pass Battle-Buckle "D" of the REAR TRAVERSING STRAP through the loop end "E" as shown.

Connect Battle-Buckle "B" of the FRONT TRAVERSING STRAP to Battle-Buckle "D" of the REAR TRAVERSING STRAP.

Pass end "F" of the SHOULDER STRAP through the loop created by the REAR TRAVERSING STRAP as shown and then thread end "F" through Slip lock 2.

Connect Battle-Buckle "C" of the FRONT TRAVERSING STRAP to Battle-Buckle "G" of the SHOULDER STRAP. Use the "Speed Adjuster", Slip lock 2 and 3 for adjustment purposes.