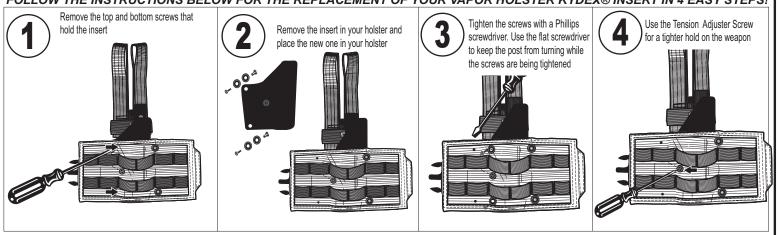

## FOLLOW THE INSTRUCTIONS BELOW FOR THE REPLACEMENT OF YOUR VAPOR HOLSTER KYDEX® INSERT IN 4 EASY STEPS!